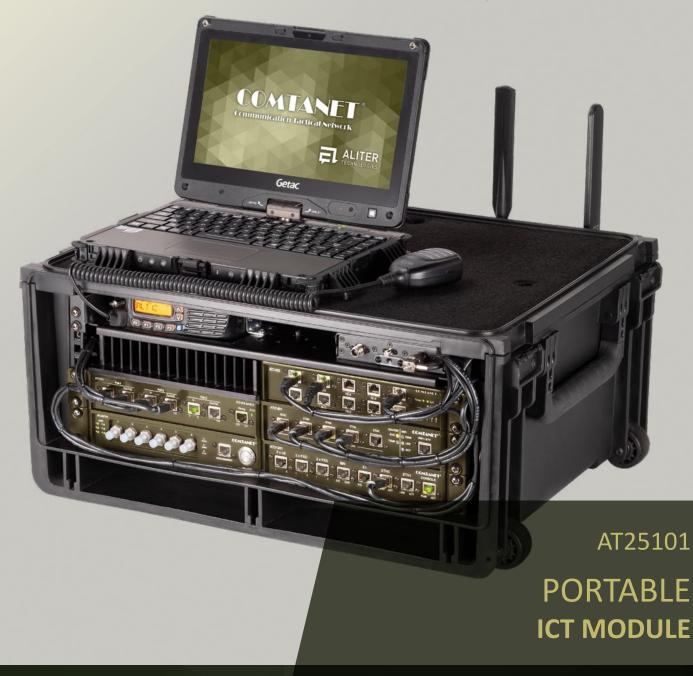

## IMMEDIATE ACCESS TO ICT SERVICES IN CRISIS MANAGEMENT

Analogue radio

## Usage

- rapid setup of a temporary command and control
   in extreme weather and climate conditions site
- provision of IP voice and data services

## Features

- basic configuration consisting of:
  - Ix PoE switch
  - 1x Router with WiFi
  - 1x Voice communication gateway
  - 1x Power supply unit
  - 1x DC power distribution & UPS unit
  - 1x LTE CISCO IR809G
- possibility to connect up to 6 end users
- possibility to expand with others modules
- reliable and secure data interconnection in tactical communication networks
- building a local broadband radio network

- variable access to the public data network using various technologies
- support for OSPF, RIPv2, BGP, EIGRP, IGMP, PIM, GMP routing protocols
- access to legacy digital and analogue telephone systems
- automatic access to radio networks
- MIL-STD compliant with passive cooling
- dimensions: 610 x 477 x 324 (d x w x h mm)
- weight: 34 kg
- power supply: 85 V to 265 V AC