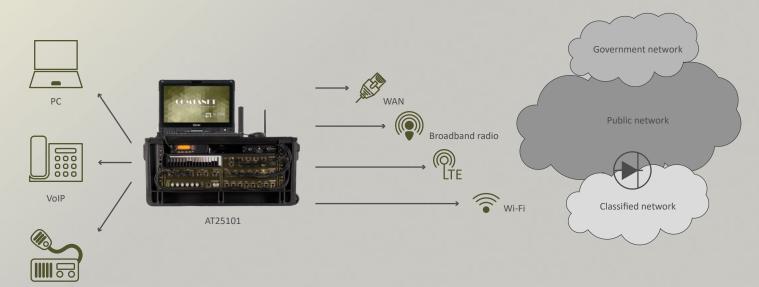

## Features

- basic configuration consisting of:
  - Ix PoE switch
  - 1x Router with WiFi
  - 1x Voice communication gateway
  - 1x Power supply unit
  - 1x DC power distribution & UPS unit
  - 1x LTE CISCO IR809G
- possibility to connect up to 6 end users
- possibility to expand with others modules
- reliable and secure data interconnection in tactical communication networks
- building a local broadband radio network

- variable access to the public data network using various technologies
- support for OSPF, RIPv2, BGP, EIGRP, IGMP, PIM, GMP routing protocols
- access to legacy digital and analogue telephone systems
- automatic access to radio networks
- MIL-STD compliant with passive cooling
- dimensions: 610 x 477 x 324 (d x w x h mm)
- weight: 34 kg
- power supply: 85 V to 265 V AC